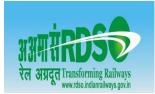

## **On Brake cylinder Pins**

The pin connecting the brake cylinder with lever is to be fitted with Bush & Dowel Sleeve.

# **Brake Cylinder Front End**