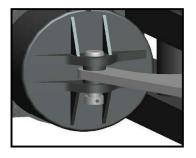

## **On Brake cylinder Pins**

The pin connecting the brake cylinder with lever is to be fitted with Bush & Dowel Sleeve.