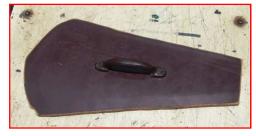

## Jig for checking the inner profile of brake block hanger set - EMU Car Shed/TBM - June 2018

Each HCC coach bogies are fitted with 04 set of inner brake block hangers. Each set comprises of inner and outer brake block hangers and they interconnected with distance piece to maintain the uniform distance between hangers and to provide stability to them. In few cases, such distance pieces are getting infringed with inner brake lever's top portion and its bulb cotter of main pin causing entanglement of bulb cotter with distance piece due to either uneven fitment or using of non-standard distance piece. This will lead to mechanical brake binding on line in turn affects the punctuality of EMU trains.

To avoid previously mentioned issue, brain-storming session was conducted and decided to check the inner profile of brake block hangers during POH. Therefore, a jig was fabricated in house to ensure the aforesaid parameter is as per ICF Drg. No.EMU/M-3-2-050 before providing in the coaches.