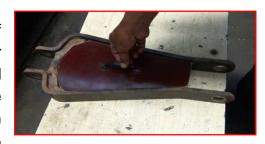

## Jig for checking the inner profile of brake block hanger set - EMU Car Shed/TBM - June 2018

Each HCC coach bogies are fitted with 04 set of inner brake block hangers. Each set comprises of inner and outer brake block hangers and they interconnected with distance piece to maintain the uniform distance between hangers and to provide stability to them. In few cases, such distance pieces are getting infringed with inner brake lever's top portion and its bulb cotter of main pin causing entanglement of bulb cotter with distance piece due to either uneven fitment or using of non-standard distance piece. This will lead to mechanical brake binding on line in turn affects the punctuality of EMU trains.

To avoid previously mentioned issue, brain-storming session was conducted and decided to check the inner profile of brake block hangers during POH. Therefore, a jig was fabricated in house to ensure the aforesaid parameter is as per ICF Drg. No.EMU/M-3-2-050 before providing in the coaches.