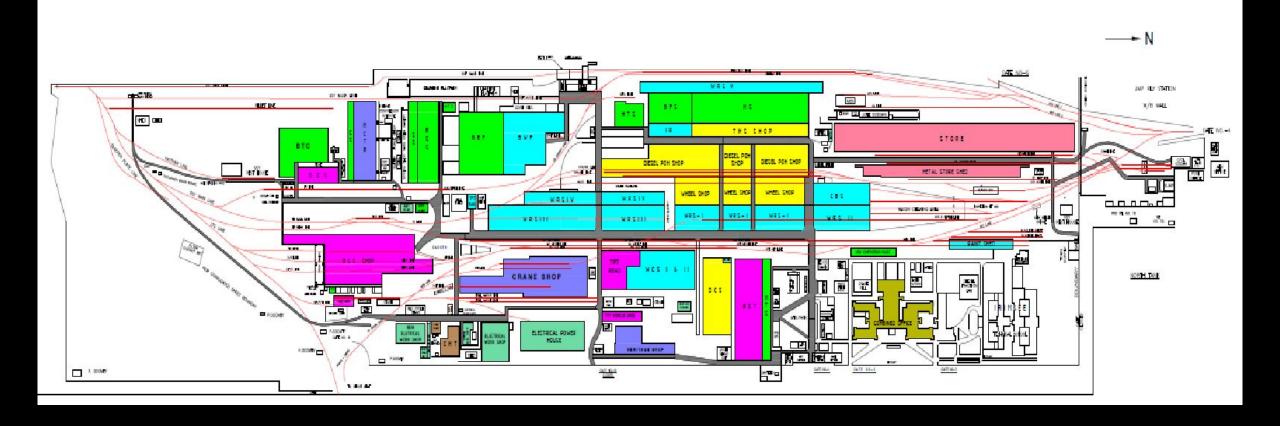

#### GENERAL CLASSIFICATION OF WORKSHOPS

- CARRIAGE WORKSHOPS
- WAGON WORKSHOPS
- LOCOMOTIVE WORKSHOPS
- OTHER WORKSHOPS