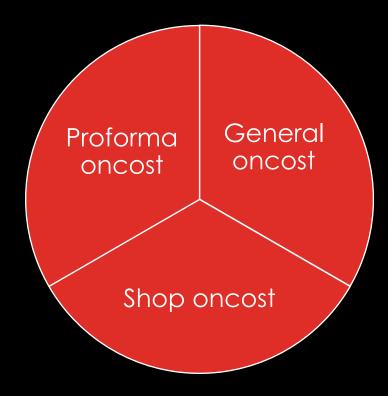

#### PRODUCTION PROGRAM

- Issued by Railway Board to the PUs
- Pus/Workshops permitted to plan for 80% of previous years volume
- Facilitates in Advance Preparation of
- Materials
- ✓ Tooling and Machinery
- Consumables