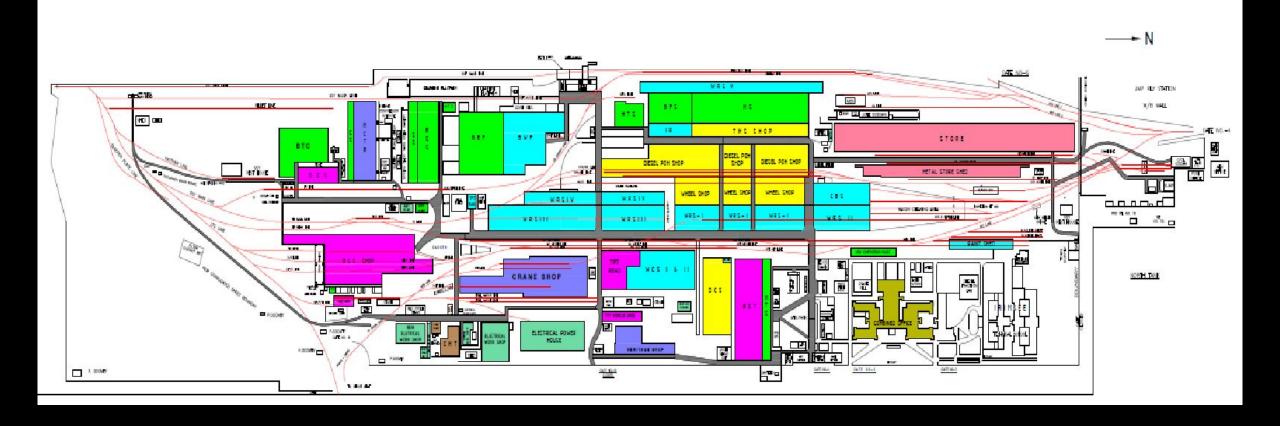

#### GENERAL CLASSIFICATION OF WORKSHOPS

- CARRIAGE WORKSHOPS
- WAGON WORKSHOPS
- LOCOMOTIVE WORKSHOPS
- OTHER WORKSHOPS

#### MHAT THEY DOS

- 1. Periodic Maintenance of Railway Rolling Stocks
- 2. Manufacture of articles required by other departments of the Railways.
- 3. Manufacture or repair of rolling stocks or components for—
- i. Other Zonal Railways/Production units
- ii. Other Government Department.
- iii. Others.

# ZONAL WORKSHOPS